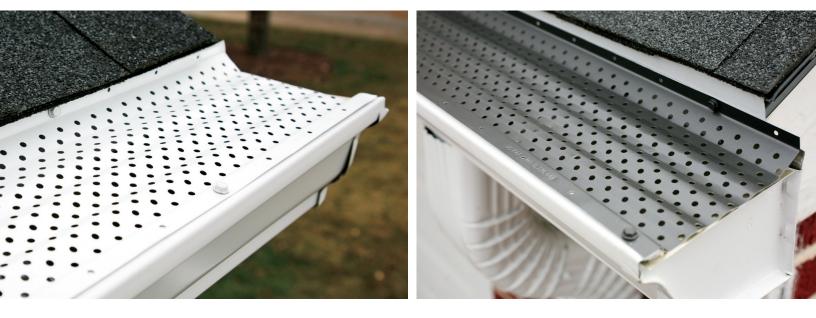

Bulldog Gutter Guard is an aluminum insert designed to fit securely into your gutter and handle the heaviest of rainstorms.

Bulldog Gutter Guard can be installed on your gutter with any type of roof shingles. It slips easily over the gutter. Unique front and rear attachment system strengthens the entire gutter system and extends the life of your gutters.

## **How It Works**

The patented design of the Bulldog Gutter Guard system filters rainwater into the gutter system while leaves and debris are blown away. The gutter system is now a free-flowing, roof drainage system working at full capacity keeping you from the danger and hassle of cleaning clogged gutters.

- Fits new or existing gutters
- Does not interfere with roof shingles
- Invisible from the ground
- Can handle any downpour
- Unique front and rear attachment strengthens entire gutter system
- Prevents animals and birds from nesting
- Made from 98% recycled aluminum
- Patented ribbed-design encourages airflow to lift debris off with a gentle breeze
- Available in white and dark bronze
- Available for 5", 6" or 7" gutters